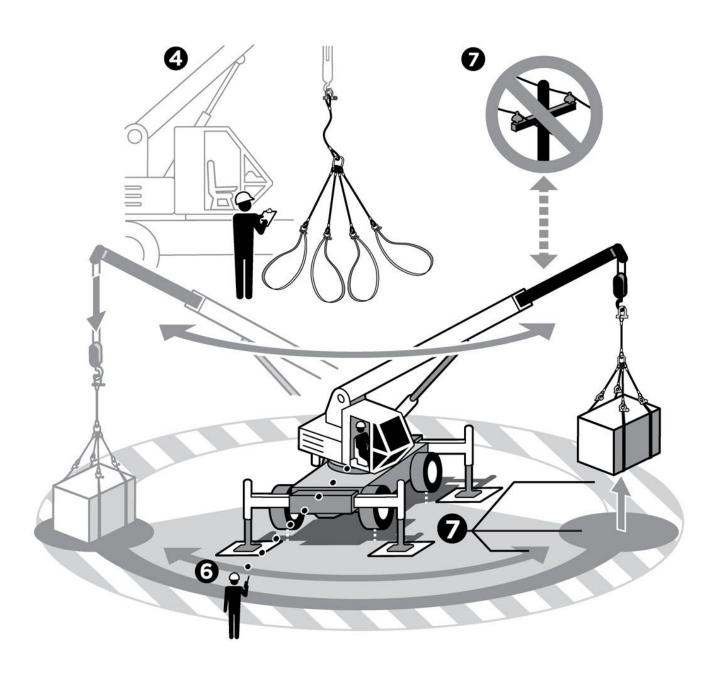

## Start-Work Checks Lifting & Rigging

| Start-Work Authority: Confirm below are in place and verified prior to starting work                                                                                  |                                     |                                     |
|-----------------------------------------------------------------------------------------------------------------------------------------------------------------------|-------------------------------------|-------------------------------------|
| Save Your Life Actions  All exposed persons performing work must confirm each action below.                                                                           | Person(s) Performing Work (initial) | Start-Work<br>Verifier<br>(initial) |
| I have confirmed:                                                                                                                                                     |                                     |                                     |
| Written lift plan required? ☐ Yes ☐ No If yes: All workers agreed to follow the written lift plan.                                                                    |                                     |                                     |
| <b>Note:</b> Written lift plan needed for blind, complex, complicated, heavy and personnel lifts.                                                                     |                                     |                                     |
| Equipment operator and rigger are qualified to do the lifting and rigging task.                                                                                       |                                     |                                     |
| 3 Load weight is within the range of the equipment's safe working limit.                                                                                              |                                     |                                     |
| 4 Lifting and rigging equipment is certified, inspected and rated for the task.                                                                                       |                                     |                                     |
| 5 Lifting and rigging equipment safety devices are in place and working.                                                                                              |                                     |                                     |
| 6 Communication plan is agreed by all workers involved.                                                                                                               |                                     |                                     |
| Plan is in place to prevent and mitigate:     Load shifts     Dropped objects     Load path obstructions     Overhead obstructions     Working under suspended loads. |                                     |                                     |
| 8 Lifting equipment is stable per manufacturer specifications.                                                                                                        |                                     |                                     |
| Stop and seek help if any of the above safeguards are not in place                                                                                                    |                                     |                                     |
| Work Permit No.:                                                                                                                                                      |                                     |                                     |
| Role Printed Name                                                                                                                                                     | Date                                |                                     |
| Start-Work Verifier                                                                                                                                                   |                                     |                                     |